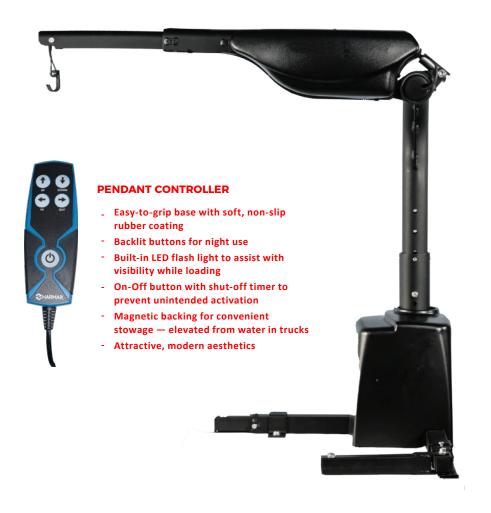

#### **AL425HD BENEFITS:**

- One person operation
- Powered lifting and rotation functions
- Built with offset post that allows for easy curbside loading
- Ideal for pick-up trucks and full size vans
- Passenger or driver-side compatability
- Weather resistant hand controls or an optional wireless control