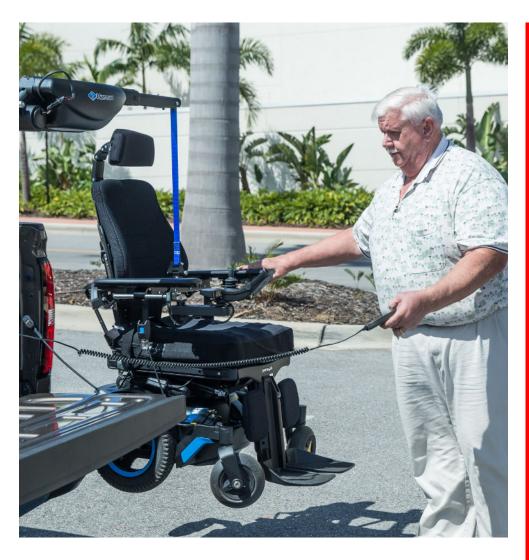

#### **HIGH CAPACITY 450 LB HOIST LIFT**

This 450 lb capacity lift solves the challenges created by heavier, more technologically advanced power chairs. Harmar's heavy duty construction and stronger components still allow for a light install weight of 70 lb. Strong enough to get the job done, while still not adding significant weight to your vehicle.

#### **AL425HD BENEFITS:**

- One person operation
- Powered lifting and rotation functions
- Built with offset post that allows for easy curbside loading
- Ideal for pick-up trucks and full size vans
- Passenger or driver-side compatability
- Weather resistant hand controls or an optional wireless control

No need to continue to use ramps that take up space and require more set up time. The AL425HD does the heavy lifting for me.