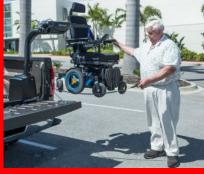

#### **HIGH CAPACITY 450 LB HOIST LIFT**

This 450 lb capacity lift solves the challenges created by heavier, more technologically advanced power chairs. Harmar's heavy duty construction and stronger components still allow for a light install weight of 70 lb. Strong enough to get the job done, while still not adding significant weight to your vehicle.

#### **AL425HD BENEFITS:**

- One person operation
- Powered lifting and rotation functions
- Built with offset post that allows for easy curbside loading
- Ideal for pick-up trucks and full size vans
- Passenger or driver-side compatability
- Weather resistant hand controls or an optional wireless control

No need to continue to use ramps that take up space and require more set up time. The AL425HD does the heavy lifting for me.