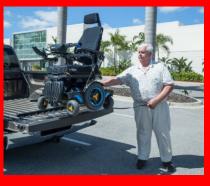

#### **HIGH CAPACITY 450 LB HOIST LIFT**

This 450 lb capacity lift solves the challenges created by heavier, more technologically advanced power chairs. Harmar's heavy duty construction and stronger components still allow for a light install weight of 70 lb. Strong enough to get the job done, while still not adding significant weight to your vehicle.

#### **AL425HD BENEFITS:**

- One person operation
- Powered lifting and rotation functions
- Built with offset post that allows for easy curbside loading
- Ideal for pick-up trucks and full size vans
- Passenger or driver-side compatability
- Weather resistant hand controls or an optional wireless control

No need to continue to use ramps that take up space and require more set up time. The AL425HD does the heavy lifting for me.