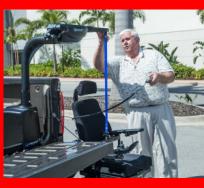

#### **HIGH CAPACITY 450 LB HOIST LIFT**

This 450 lb capacity lift solves the challenges created by heavier, more technologically advanced power chairs. Harmar's heavy duty construction and stronger components still allow for a light install weight of 70 lb. Strong enough to get the job done, while still not adding significant weight to your vehicle.

#### **AL425HD BENEFITS:**

- One person operation
- Powered lifting and rotation functions
- Built with offset post that allows for easy curbside loading
- Ideal for pick-up trucks and full size vans
- Passenger or driver-side compatability
- Weather resistant hand controls or an optional wireless control

No need to continue to use ramps that take up space and require more set up time. The AL425HD does the heavy lifting for me.