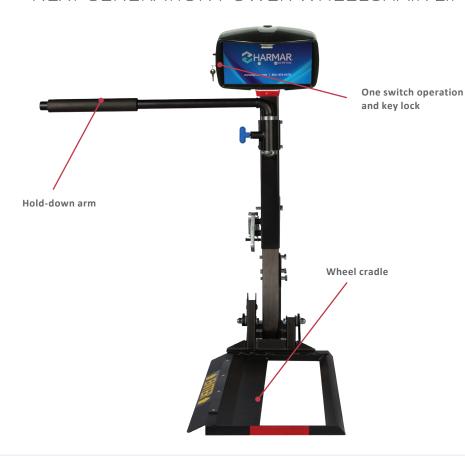

#### LIGHTEST SOLUTION ON THE MARKET

The AL580 and AL580XL are compact, durable outside vehicle platform lifts that safely and securely transports power chairs.

The AL580 series is easy to operate and built to last for years of trouble-free use. Designed to meet the needs of consumers who need a quick, automatic securing option without making modifications to their power wheelchair. the stylish and compact detailing of this lift makes it a must have for power wheelchair owners.

PLATFORM SIZE 16.5" x 27"

HITCH CLASS II or greater

**POWERED** Fully powered

**WARRANTY** 3-year

- AL107 hitch post

INCLUDED - AL123 class III hitch adapter

License plate mount

Padded hold-down arm SECUREMENT

Wheel cradle

Battery pack

Cover AVAILABLE -

OPTION(S) - License plate riser

Swing-away

**POWERED** Fully powered

**WARRANTY** 3-year

- AL107 hitch post

INCLUDED - AL123 class III hitch adapter

- License plate mount

Padded hold-down arm SECUREMENT

Wheel cradle

Battery pack