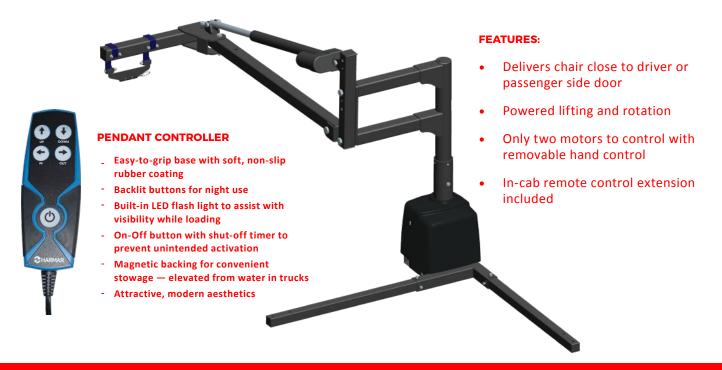

### LIGHTWEIGHT AND ECONOMICAL

Harmar's Crew Cab lifts offer a quality choice in capacities to handle most mobility devices. Each offers powered lifting and rotation with a boom that adjusts in both height and length for more flexibility in installation and use.