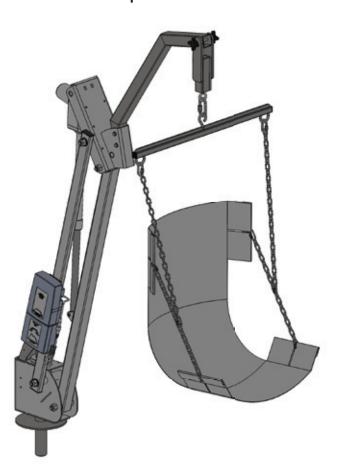

# Mighty Lifts Sling Seat Option

PART #: F-MTYSLS WEIGHT CAPACITY: 400 POUNDS

# Sling Seat Installation

1. Remove the sling seat from the shipping box and compare to the figure below. Familiarize yourself with the product and it's features before installation and/or operation.

2. To install the sling seat, first remove the existing chair from the Mighty lift by removing the two (2) 5/16" bolts, washers and nylocks and sliding the chair and chair cradle off of the top casing.